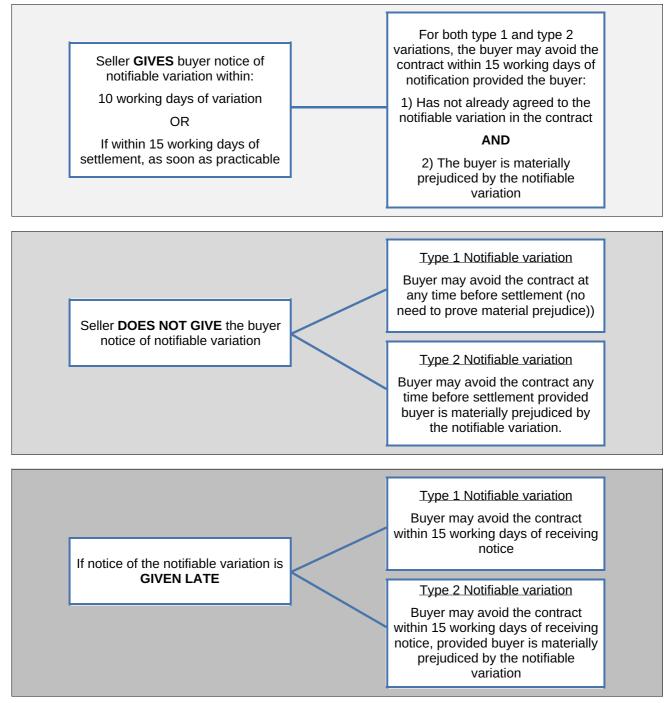

# contract for sale of land or strata title by offer and acceptance

| ):                                                                                                                 | B IK Genesia                                                                                                                                                                                                                                                                                                                                                                                                                                                                                                                                                                                                                                                                                                                                                                                                                                                                                                                                                                                                                                                                                                                                                                                                                                                                                                                                                                                                                                                                                                                                                                                                                                                                                                                                                                                                                                                                                                                                                                                                                                                                                                                   |                                                                                                                               | RA 7/1822 ACN                                                               |                                                                                                                                                                                                                                                                                                                                                                                                                                                                                                                                                                                                                                                                                                                                                                                                                                                                                                                                                                                                                                                                                                                                                                                                                                                                                                                                                                                                                                                                                                                                                                                                                                                                                                                                                                                                                                                                                                                                                                                                                                                                                                                                        |                                  | cial Conditions or in                                              |                                                       | is ABN 28 618 296 414                                          |
|--------------------------------------------------------------------------------------------------------------------|--------------------------------------------------------------------------------------------------------------------------------------------------------------------------------------------------------------------------------------------------------------------------------------------------------------------------------------------------------------------------------------------------------------------------------------------------------------------------------------------------------------------------------------------------------------------------------------------------------------------------------------------------------------------------------------------------------------------------------------------------------------------------------------------------------------------------------------------------------------------------------------------------------------------------------------------------------------------------------------------------------------------------------------------------------------------------------------------------------------------------------------------------------------------------------------------------------------------------------------------------------------------------------------------------------------------------------------------------------------------------------------------------------------------------------------------------------------------------------------------------------------------------------------------------------------------------------------------------------------------------------------------------------------------------------------------------------------------------------------------------------------------------------------------------------------------------------------------------------------------------------------------------------------------------------------------------------------------------------------------------------------------------------------------------------------------------------------------------------------------------------|-------------------------------------------------------------------------------------------------------------------------------|-----------------------------------------------------------------------------|----------------------------------------------------------------------------------------------------------------------------------------------------------------------------------------------------------------------------------------------------------------------------------------------------------------------------------------------------------------------------------------------------------------------------------------------------------------------------------------------------------------------------------------------------------------------------------------------------------------------------------------------------------------------------------------------------------------------------------------------------------------------------------------------------------------------------------------------------------------------------------------------------------------------------------------------------------------------------------------------------------------------------------------------------------------------------------------------------------------------------------------------------------------------------------------------------------------------------------------------------------------------------------------------------------------------------------------------------------------------------------------------------------------------------------------------------------------------------------------------------------------------------------------------------------------------------------------------------------------------------------------------------------------------------------------------------------------------------------------------------------------------------------------------------------------------------------------------------------------------------------------------------------------------------------------------------------------------------------------------------------------------------------------------------------------------------------------------------------------------------------------|----------------------------------|--------------------------------------------------------------------|-------------------------------------------------------|----------------------------------------------------------------|
| Idress                                                                                                             |                                                                                                                                                                                                                                                                                                                                                                                                                                                                                                                                                                                                                                                                                                                                                                                                                                                                                                                                                                                                                                                                                                                                                                                                                                                                                                                                                                                                                                                                                                                                                                                                                                                                                                                                                                                                                                                                                                                                                                                                                                                                                                                                | ough Beach Roa                                                                                                                |                                                                             | 1010 290 414 1/                                                                                                                                                                                                                                                                                                                                                                                                                                                                                                                                                                                                                                                                                                                                                                                                                                                                                                                                                                                                                                                                                                                                                                                                                                                                                                                                                                                                                                                                                                                                                                                                                                                                                                                                                                                                                                                                                                                                                                                                                                                                                                                        | A 1 11 51                        |                                                                    |                                                       | S ADIN 20 010 290 414                                          |
| uless                                                                                                              | 0/100 Scarbol                                                                                                                                                                                                                                                                                                                                                                                                                                                                                                                                                                                                                                                                                                                                                                                                                                                                                                                                                                                                                                                                                                                                                                                                                                                                                                                                                                                                                                                                                                                                                                                                                                                                                                                                                                                                                                                                                                                                                                                                                                                                                                                  |                                                                                                                               |                                                                             |                                                                                                                                                                                                                                                                                                                                                                                                                                                                                                                                                                                                                                                                                                                                                                                                                                                                                                                                                                                                                                                                                                                                                                                                                                                                                                                                                                                                                                                                                                                                                                                                                                                                                                                                                                                                                                                                                                                                                                                                                                                                                                                                        |                                  |                                                                    |                                                       |                                                                |
| ıburb                                                                                                              | Mount Hawtho                                                                                                                                                                                                                                                                                                                                                                                                                                                                                                                                                                                                                                                                                                                                                                                                                                                                                                                                                                                                                                                                                                                                                                                                                                                                                                                                                                                                                                                                                                                                                                                                                                                                                                                                                                                                                                                                                                                                                                                                                                                                                                                   | vrn                                                                                                                           |                                                                             |                                                                                                                                                                                                                                                                                                                                                                                                                                                                                                                                                                                                                                                                                                                                                                                                                                                                                                                                                                                                                                                                                                                                                                                                                                                                                                                                                                                                                                                                                                                                                                                                                                                                                                                                                                                                                                                                                                                                                                                                                                                                                                                                        |                                  | 0                                                                  | State WA                                              | Postcode 6016                                                  |
| Agent fo                                                                                                           | or the Seller / <del>Bu</del>                                                                                                                                                                                                                                                                                                                                                                                                                                                                                                                                                                                                                                                                                                                                                                                                                                                                                                                                                                                                                                                                                                                                                                                                                                                                                                                                                                                                                                                                                                                                                                                                                                                                                                                                                                                                                                                                                                                                                                                                                                                                                                  |                                                                                                                               |                                                                             |                                                                                                                                                                                                                                                                                                                                                                                                                                                                                                                                                                                                                                                                                                                                                                                                                                                                                                                                                                                                                                                                                                                                                                                                                                                                                                                                                                                                                                                                                                                                                                                                                                                                                                                                                                                                                                                                                                                                                                                                                                                                                                                                        |                                  |                                                                    | <u> </u>                                              |                                                                |
|                                                                                                                    |                                                                                                                                                                                                                                                                                                                                                                                                                                                                                                                                                                                                                                                                                                                                                                                                                                                                                                                                                                                                                                                                                                                                                                                                                                                                                                                                                                                                                                                                                                                                                                                                                                                                                                                                                                                                                                                                                                                                                                                                                                                                                                                                |                                                                                                                               |                                                                             |                                                                                                                                                                                                                                                                                                                                                                                                                                                                                                                                                                                                                                                                                                                                                                                                                                                                                                                                                                                                                                                                                                                                                                                                                                                                                                                                                                                                                                                                                                                                                                                                                                                                                                                                                                                                                                                                                                                                                                                                                                                                                                                                        |                                  |                                                                    |                                                       |                                                                |
| ame                                                                                                                |                                                                                                                                                                                                                                                                                                                                                                                                                                                                                                                                                                                                                                                                                                                                                                                                                                                                                                                                                                                                                                                                                                                                                                                                                                                                                                                                                                                                                                                                                                                                                                                                                                                                                                                                                                                                                                                                                                                                                                                                                                                                                                                                |                                                                                                                               |                                                                             |                                                                                                                                                                                                                                                                                                                                                                                                                                                                                                                                                                                                                                                                                                                                                                                                                                                                                                                                                                                                                                                                                                                                                                                                                                                                                                                                                                                                                                                                                                                                                                                                                                                                                                                                                                                                                                                                                                                                                                                                                                                                                                                                        |                                  |                                                                    |                                                       |                                                                |
| ldress                                                                                                             |                                                                                                                                                                                                                                                                                                                                                                                                                                                                                                                                                                                                                                                                                                                                                                                                                                                                                                                                                                                                                                                                                                                                                                                                                                                                                                                                                                                                                                                                                                                                                                                                                                                                                                                                                                                                                                                                                                                                                                                                                                                                                                                                |                                                                                                                               |                                                                             |                                                                                                                                                                                                                                                                                                                                                                                                                                                                                                                                                                                                                                                                                                                                                                                                                                                                                                                                                                                                                                                                                                                                                                                                                                                                                                                                                                                                                                                                                                                                                                                                                                                                                                                                                                                                                                                                                                                                                                                                                                                                                                                                        |                                  |                                                                    |                                                       |                                                                |
|                                                                                                                    |                                                                                                                                                                                                                                                                                                                                                                                                                                                                                                                                                                                                                                                                                                                                                                                                                                                                                                                                                                                                                                                                                                                                                                                                                                                                                                                                                                                                                                                                                                                                                                                                                                                                                                                                                                                                                                                                                                                                                                                                                                                                                                                                |                                                                                                                               |                                                                             |                                                                                                                                                                                                                                                                                                                                                                                                                                                                                                                                                                                                                                                                                                                                                                                                                                                                                                                                                                                                                                                                                                                                                                                                                                                                                                                                                                                                                                                                                                                                                                                                                                                                                                                                                                                                                                                                                                                                                                                                                                                                                                                                        |                                  |                                                                    |                                                       |                                                                |
| ıburb                                                                                                              |                                                                                                                                                                                                                                                                                                                                                                                                                                                                                                                                                                                                                                                                                                                                                                                                                                                                                                                                                                                                                                                                                                                                                                                                                                                                                                                                                                                                                                                                                                                                                                                                                                                                                                                                                                                                                                                                                                                                                                                                                                                                                                                                |                                                                                                                               |                                                                             |                                                                                                                                                                                                                                                                                                                                                                                                                                                                                                                                                                                                                                                                                                                                                                                                                                                                                                                                                                                                                                                                                                                                                                                                                                                                                                                                                                                                                                                                                                                                                                                                                                                                                                                                                                                                                                                                                                                                                                                                                                                                                                                                        |                                  | 0                                                                  | State                                                 | Postcode                                                       |
| me                                                                                                                 |                                                                                                                                                                                                                                                                                                                                                                                                                                                                                                                                                                                                                                                                                                                                                                                                                                                                                                                                                                                                                                                                                                                                                                                                                                                                                                                                                                                                                                                                                                                                                                                                                                                                                                                                                                                                                                                                                                                                                                                                                                                                                                                                |                                                                                                                               |                                                                             |                                                                                                                                                                                                                                                                                                                                                                                                                                                                                                                                                                                                                                                                                                                                                                                                                                                                                                                                                                                                                                                                                                                                                                                                                                                                                                                                                                                                                                                                                                                                                                                                                                                                                                                                                                                                                                                                                                                                                                                                                                                                                                                                        |                                  |                                                                    |                                                       |                                                                |
| dress                                                                                                              |                                                                                                                                                                                                                                                                                                                                                                                                                                                                                                                                                                                                                                                                                                                                                                                                                                                                                                                                                                                                                                                                                                                                                                                                                                                                                                                                                                                                                                                                                                                                                                                                                                                                                                                                                                                                                                                                                                                                                                                                                                                                                                                                |                                                                                                                               |                                                                             |                                                                                                                                                                                                                                                                                                                                                                                                                                                                                                                                                                                                                                                                                                                                                                                                                                                                                                                                                                                                                                                                                                                                                                                                                                                                                                                                                                                                                                                                                                                                                                                                                                                                                                                                                                                                                                                                                                                                                                                                                                                                                                                                        |                                  |                                                                    |                                                       |                                                                |
|                                                                                                                    |                                                                                                                                                                                                                                                                                                                                                                                                                                                                                                                                                                                                                                                                                                                                                                                                                                                                                                                                                                                                                                                                                                                                                                                                                                                                                                                                                                                                                                                                                                                                                                                                                                                                                                                                                                                                                                                                                                                                                                                                                                                                                                                                |                                                                                                                               |                                                                             |                                                                                                                                                                                                                                                                                                                                                                                                                                                                                                                                                                                                                                                                                                                                                                                                                                                                                                                                                                                                                                                                                                                                                                                                                                                                                                                                                                                                                                                                                                                                                                                                                                                                                                                                                                                                                                                                                                                                                                                                                                                                                                                                        |                                  |                                                                    |                                                       |                                                                |
| burb                                                                                                               |                                                                                                                                                                                                                                                                                                                                                                                                                                                                                                                                                                                                                                                                                                                                                                                                                                                                                                                                                                                                                                                                                                                                                                                                                                                                                                                                                                                                                                                                                                                                                                                                                                                                                                                                                                                                                                                                                                                                                                                                                                                                                                                                |                                                                                                                               |                                                                             |                                                                                                                                                                                                                                                                                                                                                                                                                                                                                                                                                                                                                                                                                                                                                                                                                                                                                                                                                                                                                                                                                                                                                                                                                                                                                                                                                                                                                                                                                                                                                                                                                                                                                                                                                                                                                                                                                                                                                                                                                                                                                                                                        |                                  | 9                                                                  | State                                                 | Postcode                                                       |
| IAIL: The                                                                                                          | Buyer consents t                                                                                                                                                                                                                                                                                                                                                                                                                                                                                                                                                                                                                                                                                                                                                                                                                                                                                                                                                                                                                                                                                                                                                                                                                                                                                                                                                                                                                                                                                                                                                                                                                                                                                                                                                                                                                                                                                                                                                                                                                                                                                                               | o Notices being se                                                                                                            | erved at:                                                                   |                                                                                                                                                                                                                                                                                                                                                                                                                                                                                                                                                                                                                                                                                                                                                                                                                                                                                                                                                                                                                                                                                                                                                                                                                                                                                                                                                                                                                                                                                                                                                                                                                                                                                                                                                                                                                                                                                                                                                                                                                                                                                                                                        |                                  |                                                                    |                                                       |                                                                |
| FERS TO                                                                                                            | PURCHASE the                                                                                                                                                                                                                                                                                                                                                                                                                                                                                                                                                                                                                                                                                                                                                                                                                                                                                                                                                                                                                                                                                                                                                                                                                                                                                                                                                                                                                                                                                                                                                                                                                                                                                                                                                                                                                                                                                                                                                                                                                                                                                                                   | Land and Propert                                                                                                              | cy Chattels set o                                                           | out in the Schedu                                                                                                                                                                                                                                                                                                                                                                                                                                                                                                                                                                                                                                                                                                                                                                                                                                                                                                                                                                                                                                                                                                                                                                                                                                                                                                                                                                                                                                                                                                                                                                                                                                                                                                                                                                                                                                                                                                                                                                                                                                                                                                                      | le ("P                           | roperty") with v                                                   | acant possessi                                        | ion unless stated otherw                                       |
| Sole ov                                                                                                            |                                                                                                                                                                                                                                                                                                                                                                                                                                                                                                                                                                                                                                                                                                                                                                                                                                                                                                                                                                                                                                                                                                                                                                                                                                                                                                                                                                                                                                                                                                                                                                                                                                                                                                                                                                                                                                                                                                                                                                                                                                                                                                                                |                                                                                                                               |                                                                             | t out in the Scheı<br>πon specify the ι                                                                                                                                                                                                                                                                                                                                                                                                                                                                                                                                                                                                                                                                                                                                                                                                                                                                                                                                                                                                                                                                                                                                                                                                                                                                                                                                                                                                                                                                                                                                                                                                                                                                                                                                                                                                                                                                                                                                                                                                                                                                                                |                                  |                                                                    | na Special Lon                                        | ditions as:                                                    |
| SUIE UM                                                                                                            |                                                                                                                                                                                                                                                                                                                                                                                                                                                                                                                                                                                                                                                                                                                                                                                                                                                                                                                                                                                                                                                                                                                                                                                                                                                                                                                                                                                                                                                                                                                                                                                                                                                                                                                                                                                                                                                                                                                                                                                                                                                                                                                                |                                                                                                                               |                                                                             | non specify the t                                                                                                                                                                                                                                                                                                                                                                                                                                                                                                                                                                                                                                                                                                                                                                                                                                                                                                                                                                                                                                                                                                                                                                                                                                                                                                                                                                                                                                                                                                                                                                                                                                                                                                                                                                                                                                                                                                                                                                                                                                                                                                                      | IIIUIVIU                         |                                                                    |                                                       |                                                                |
|                                                                                                                    |                                                                                                                                                                                                                                                                                                                                                                                                                                                                                                                                                                                                                                                                                                                                                                                                                                                                                                                                                                                                                                                                                                                                                                                                                                                                                                                                                                                                                                                                                                                                                                                                                                                                                                                                                                                                                                                                                                                                                                                                                                                                                                                                |                                                                                                                               |                                                                             |                                                                                                                                                                                                                                                                                                                                                                                                                                                                                                                                                                                                                                                                                                                                                                                                                                                                                                                                                                                                                                                                                                                                                                                                                                                                                                                                                                                                                                                                                                                                                                                                                                                                                                                                                                                                                                                                                                                                                                                                                                                                                                                                        |                                  |                                                                    |                                                       |                                                                |
|                                                                                                                    |                                                                                                                                                                                                                                                                                                                                                                                                                                                                                                                                                                                                                                                                                                                                                                                                                                                                                                                                                                                                                                                                                                                                                                                                                                                                                                                                                                                                                                                                                                                                                                                                                                                                                                                                                                                                                                                                                                                                                                                                                                                                                                                                |                                                                                                                               |                                                                             |                                                                                                                                                                                                                                                                                                                                                                                                                                                                                                                                                                                                                                                                                                                                                                                                                                                                                                                                                                                                                                                                                                                                                                                                                                                                                                                                                                                                                                                                                                                                                                                                                                                                                                                                                                                                                                                                                                                                                                                                                                                                                                                                        |                                  |                                                                    |                                                       |                                                                |
| e <b>Proper</b>                                                                                                    | <b>tv</b> at:                                                                                                                                                                                                                                                                                                                                                                                                                                                                                                                                                                                                                                                                                                                                                                                                                                                                                                                                                                                                                                                                                                                                                                                                                                                                                                                                                                                                                                                                                                                                                                                                                                                                                                                                                                                                                                                                                                                                                                                                                                                                                                                  |                                                                                                                               |                                                                             | SCHEDULI                                                                                                                                                                                                                                                                                                                                                                                                                                                                                                                                                                                                                                                                                                                                                                                                                                                                                                                                                                                                                                                                                                                                                                                                                                                                                                                                                                                                                                                                                                                                                                                                                                                                                                                                                                                                                                                                                                                                                                                                                                                                                                                               |                                  |                                                                    |                                                       |                                                                |
| dress                                                                                                              | 25/238 Oxford                                                                                                                                                                                                                                                                                                                                                                                                                                                                                                                                                                                                                                                                                                                                                                                                                                                                                                                                                                                                                                                                                                                                                                                                                                                                                                                                                                                                                                                                                                                                                                                                                                                                                                                                                                                                                                                                                                                                                                                                                                                                                                                  | Street                                                                                                                        |                                                                             |                                                                                                                                                                                                                                                                                                                                                                                                                                                                                                                                                                                                                                                                                                                                                                                                                                                                                                                                                                                                                                                                                                                                                                                                                                                                                                                                                                                                                                                                                                                                                                                                                                                                                                                                                                                                                                                                                                                                                                                                                                                                                                                                        |                                  |                                                                    |                                                       |                                                                |
|                                                                                                                    |                                                                                                                                                                                                                                                                                                                                                                                                                                                                                                                                                                                                                                                                                                                                                                                                                                                                                                                                                                                                                                                                                                                                                                                                                                                                                                                                                                                                                                                                                                                                                                                                                                                                                                                                                                                                                                                                                                                                                                                                                                                                                                                                |                                                                                                                               |                                                                             |                                                                                                                                                                                                                                                                                                                                                                                                                                                                                                                                                                                                                                                                                                                                                                                                                                                                                                                                                                                                                                                                                                                                                                                                                                                                                                                                                                                                                                                                                                                                                                                                                                                                                                                                                                                                                                                                                                                                                                                                                                                                                                                                        |                                  |                                                                    |                                                       |                                                                |
| burb                                                                                                               | Leederville                                                                                                                                                                                                                                                                                                                                                                                                                                                                                                                                                                                                                                                                                                                                                                                                                                                                                                                                                                                                                                                                                                                                                                                                                                                                                                                                                                                                                                                                                                                                                                                                                                                                                                                                                                                                                                                                                                                                                                                                                                                                                                                    |                                                                                                                               |                                                                             |                                                                                                                                                                                                                                                                                                                                                                                                                                                                                                                                                                                                                                                                                                                                                                                                                                                                                                                                                                                                                                                                                                                                                                                                                                                                                                                                                                                                                                                                                                                                                                                                                                                                                                                                                                                                                                                                                                                                                                                                                                                                                                                                        |                                  | (                                                                  | State WA                                              | Postcode 6007                                                  |
| t 25                                                                                                               |                                                                                                                                                                                                                                                                                                                                                                                                                                                                                                                                                                                                                                                                                                                                                                                                                                                                                                                                                                                                                                                                                                                                                                                                                                                                                                                                                                                                                                                                                                                                                                                                                                                                                                                                                                                                                                                                                                                                                                                                                                                                                                                                | arvey/Strata/Bia                                                                                                              | viant/Plan 77                                                               | 146                                                                                                                                                                                                                                                                                                                                                                                                                                                                                                                                                                                                                                                                                                                                                                                                                                                                                                                                                                                                                                                                                                                                                                                                                                                                                                                                                                                                                                                                                                                                                                                                                                                                                                                                                                                                                                                                                                                                                                                                                                                                                                                                    | W/h                              | ole / <del>Part-</del> Vol                                         | 2983                                                  | Folio <b>73</b>                                                |
|                                                                                                                    |                                                                                                                                                                                                                                                                                                                                                                                                                                                                                                                                                                                                                                                                                                                                                                                                                                                                                                                                                                                                                                                                                                                                                                                                                                                                                                                                                                                                                                                                                                                                                                                                                                                                                                                                                                                                                                                                                                                                                                                                                                                                                                                                | of which s                                                                                                                    | J .                                                                         | is paid now a                                                                                                                                                                                                                                                                                                                                                                                                                                                                                                                                                                                                                                                                                                                                                                                                                                                                                                                                                                                                                                                                                                                                                                                                                                                                                                                                                                                                                                                                                                                                                                                                                                                                                                                                                                                                                                                                                                                                                                                                                                                                                                                          |                                  |                                                                    | to be paid wit                                        |                                                                |
| <b>leposit</b> o                                                                                                   |                                                                                                                                                                                                                                                                                                                                                                                                                                                                                                                                                                                                                                                                                                                                                                                                                                                                                                                                                                                                                                                                                                                                                                                                                                                                                                                                                                                                                                                                                                                                                                                                                                                                                                                                                                                                                                                                                                                                                                                                                                                                                                                                |                                                                                                                               |                                                                             |                                                                                                                                                                                                                                                                                                                                                                                                                                                                                                                                                                                                                                                                                                                                                                                                                                                                                                                                                                                                                                                                                                                                                                                                                                                                                                                                                                                                                                                                                                                                                                                                                                                                                                                                                                                                                                                                                                                                                                                                                                                                                                                                        | nu ə                             |                                                                    | יוט שפ אמות אונ                                       |                                                                |
|                                                                                                                    | ,                                                                                                                                                                                                                                                                                                                                                                                                                                                                                                                                                                                                                                                                                                                                                                                                                                                                                                                                                                                                                                                                                                                                                                                                                                                                                                                                                                                                                                                                                                                                                                                                                                                                                                                                                                                                                                                                                                                                                                                                                                                                                                                              | Real Estate Ger                                                                                                               |                                                                             |                                                                                                                                                                                                                                                                                                                                                                                                                                                                                                                                                                                                                                                                                                                                                                                                                                                                                                                                                                                                                                                                                                                                                                                                                                                                                                                                                                                                                                                                                                                                                                                                                                                                                                                                                                                                                                                                                                                                                                                                                                                                                                                                        |                                  |                                                                    |                                                       |                                                                |
|                                                                                                                    |                                                                                                                                                                                                                                                                                                                                                                                                                                                                                                                                                                                                                                                                                                                                                                                                                                                                                                                                                                                                                                                                                                                                                                                                                                                                                                                                                                                                                                                                                                                                                                                                                                                                                                                                                                                                                                                                                                                                                                                                                                                                                                                                | lance of the Purch                                                                                                            | ase Price to be p                                                           | aid on the Settlem                                                                                                                                                                                                                                                                                                                                                                                                                                                                                                                                                                                                                                                                                                                                                                                                                                                                                                                                                                                                                                                                                                                                                                                                                                                                                                                                                                                                                                                                                                                                                                                                                                                                                                                                                                                                                                                                                                                                                                                                                                                                                                                     | ient Da                          | ite.                                                               |                                                       |                                                                |
| he Depos                                                                                                           | it Holder"). The ba                                                                                                                                                                                                                                                                                                                                                                                                                                                                                                                                                                                                                                                                                                                                                                                                                                                                                                                                                                                                                                                                                                                                                                                                                                                                                                                                                                                                                                                                                                                                                                                                                                                                                                                                                                                                                                                                                                                                                                                                                                                                                                            |                                                                                                                               |                                                                             |                                                                                                                                                                                                                                                                                                                                                                                                                                                                                                                                                                                                                                                                                                                                                                                                                                                                                                                                                                                                                                                                                                                                                                                                                                                                                                                                                                                                                                                                                                                                                                                                                                                                                                                                                                                                                                                                                                                                                                                                                                                                                                                                        |                                  |                                                                    |                                                       |                                                                |
|                                                                                                                    |                                                                                                                                                                                                                                                                                                                                                                                                                                                                                                                                                                                                                                                                                                                                                                                                                                                                                                                                                                                                                                                                                                                                                                                                                                                                                                                                                                                                                                                                                                                                                                                                                                                                                                                                                                                                                                                                                                                                                                                                                                                                                                                                |                                                                                                                               |                                                                             |                                                                                                                                                                                                                                                                                                                                                                                                                                                                                                                                                                                                                                                                                                                                                                                                                                                                                                                                                                                                                                                                                                                                                                                                                                                                                                                                                                                                                                                                                                                                                                                                                                                                                                                                                                                                                                                                                                                                                                                                                                                                                                                                        |                                  |                                                                    |                                                       |                                                                |
| rchase P                                                                                                           | Price                                                                                                                                                                                                                                                                                                                                                                                                                                                                                                                                                                                                                                                                                                                                                                                                                                                                                                                                                                                                                                                                                                                                                                                                                                                                                                                                                                                                                                                                                                                                                                                                                                                                                                                                                                                                                                                                                                                                                                                                                                                                                                                          |                                                                                                                               |                                                                             |                                                                                                                                                                                                                                                                                                                                                                                                                                                                                                                                                                                                                                                                                                                                                                                                                                                                                                                                                                                                                                                                                                                                                                                                                                                                                                                                                                                                                                                                                                                                                                                                                                                                                                                                                                                                                                                                                                                                                                                                                                                                                                                                        |                                  |                                                                    |                                                       |                                                                |
| irchase P                                                                                                          | Price                                                                                                                                                                                                                                                                                                                                                                                                                                                                                                                                                                                                                                                                                                                                                                                                                                                                                                                                                                                                                                                                                                                                                                                                                                                                                                                                                                                                                                                                                                                                                                                                                                                                                                                                                                                                                                                                                                                                                                                                                                                                                                                          |                                                                                                                               |                                                                             |                                                                                                                                                                                                                                                                                                                                                                                                                                                                                                                                                                                                                                                                                                                                                                                                                                                                                                                                                                                                                                                                                                                                                                                                                                                                                                                                                                                                                                                                                                                                                                                                                                                                                                                                                                                                                                                                                                                                                                                                                                                                                                                                        |                                  |                                                                    |                                                       |                                                                |
| rchase P<br>ttlemen                                                                                                | Price                                                                                                                                                                                                                                                                                                                                                                                                                                                                                                                                                                                                                                                                                                                                                                                                                                                                                                                                                                                                                                                                                                                                                                                                                                                                                                                                                                                                                                                                                                                                                                                                                                                                                                                                                                                                                                                                                                                                                                                                                                                                                                                          |                                                                                                                               | aht fittings, win                                                           | dow treatments a                                                                                                                                                                                                                                                                                                                                                                                                                                                                                                                                                                                                                                                                                                                                                                                                                                                                                                                                                                                                                                                                                                                                                                                                                                                                                                                                                                                                                                                                                                                                                                                                                                                                                                                                                                                                                                                                                                                                                                                                                                                                                                                       | and all                          | pool equipme                                                       | nt as inspected                                       | 1 and where                                                    |
| irchase P<br>ttlement<br>operty Cl                                                                                 | Price                                                                                                                                                                                                                                                                                                                                                                                                                                                                                                                                                                                                                                                                                                                                                                                                                                                                                                                                                                                                                                                                                                                                                                                                                                                                                                                                                                                                                                                                                                                                                                                                                                                                                                                                                                                                                                                                                                                                                                                                                                                                                                                          | loor coverings, li                                                                                                            | ght fittings, win                                                           | dow treatments a                                                                                                                                                                                                                                                                                                                                                                                                                                                                                                                                                                                                                                                                                                                                                                                                                                                                                                                                                                                                                                                                                                                                                                                                                                                                                                                                                                                                                                                                                                                                                                                                                                                                                                                                                                                                                                                                                                                                                                                                                                                                                                                       | and all                          | pool equipme                                                       | nt as inspected                                       | d and where                                                    |
| irchase P<br>ttlement<br>operty Cl                                                                                 | rice                                                                                                                                                                                                                                                                                                                                                                                                                                                                                                                                                                                                                                                                                                                                                                                                                                                                                                                                                                                                                                                                                                                                                                                                                                                                                                                                                                                                                                                                                                                                                                                                                                                                                                                                                                                                                                                                                                                                                                                                                                                                                                                           | loor coverings, li                                                                                                            |                                                                             | dow treatments a                                                                                                                                                                                                                                                                                                                                                                                                                                                                                                                                                                                                                                                                                                                                                                                                                                                                                                                                                                                                                                                                                                                                                                                                                                                                                                                                                                                                                                                                                                                                                                                                                                                                                                                                                                                                                                                                                                                                                                                                                                                                                                                       |                                  | pool equipme                                                       | nt as inspected                                       | d and where                                                    |
| ttlement<br>operty Cl<br>luding                                                                                    | Price<br>t Date<br>hattels All fixed t<br>applicabl                                                                                                                                                                                                                                                                                                                                                                                                                                                                                                                                                                                                                                                                                                                                                                                                                                                                                                                                                                                                                                                                                                                                                                                                                                                                                                                                                                                                                                                                                                                                                                                                                                                                                                                                                                                                                                                                                                                                                                                                                                                                            | loor coverings, li<br>e.<br>the taxable suppl                                                                                 | y of new resider                                                            | <b>GST WITHHOL</b><br>Itial premises or pr                                                                                                                                                                                                                                                                                                                                                                                                                                                                                                                                                                                                                                                                                                                                                                                                                                                                                                                                                                                                                                                                                                                                                                                                                                                                                                                                                                                                                                                                                                                                                                                                                                                                                                                                                                                                                                                                                                                                                                                                                                                                                             | <b>DING</b><br>otentia           | I residential land                                                 | d as defined in t                                     | :he GST Act? 🗌 YES 🔽                                           |
| ttlement<br>operty Cl<br>luding<br>Is this Cc<br>If NO is                                                          | Price<br>t Date<br>hattels All fixed t<br>applicable                                                                                                                                                                                                                                                                                                                                                                                                                                                                                                                                                                                                                                                                                                                                                                                                                                                                                                                                                                                                                                                                                                                                                                                                                                                                                                                                                                                                                                                                                                                                                                                                                                                                                                                                                                                                                                                                                                                                                                                                                                                                           | loor coverings, li<br>e.<br>the taxable suppl<br>is ticked (in which                                                          | y of new resider                                                            | <b>GST WITHHOL</b><br>Itial premises or premises or premises or premises or premises or premises or premises of the pr | <b>DING</b><br>otentia           | I residential land                                                 | d as defined in t                                     |                                                                |
| rchase P<br>ttlement<br>operty Cl<br>luding<br>Is this Cc<br>If NO is<br>section                                   | Price<br>t Date<br>hattels All fixed to<br>applicable<br>ontract concerning<br>ticked or no box<br>14-250 of the Tax                                                                                                                                                                                                                                                                                                                                                                                                                                                                                                                                                                                                                                                                                                                                                                                                                                                                                                                                                                                                                                                                                                                                                                                                                                                                                                                                                                                                                                                                                                                                                                                                                                                                                                                                                                                                                                                                                                                                                                                                           | loor coverings, li<br>e.<br>the taxable suppl<br>is ticked (in which<br>ation Administra                                      | y of new resider<br>1 case the answ<br>ation Act 1953 (1                    | <b>GST WITHHOL</b><br>Itial premises or prer is deemed to                                                                                                                                                                                                                                                                                                                                                                                                                                                                                                                                                                                                                                                                                                                                                                                                                                                                                                                                                                                                                                                                                                                                                                                                                                                                                                                                                                                                                                                                                                                                                                                                                                                                                                                                                                                                                                                                                                                                                                                                                                          | <b>DING</b><br>otentia<br>oe NO) | I residential land<br>, then the Buye                              | d as defined in t                                     | :he GST Act? 🗌 YES 🔽                                           |
| ttlement<br>operty Cl<br>luding<br>Is this Co<br>If NO is<br>section                                               | Price                                                                                                                                                                                                                                                                                                                                                                                                                                                                                                                                                                                                                                                                                                                                                                                                                                                                                                                                                                                                                                                                                                                                                                                                                                                                                                                                                                                                                                                                                                                                                                                                                                                                                                                                                                                                                                                                                                                                                                                                                                                                                                                          | loor coverings, li<br>e.<br>the taxable suppl<br>is ticked (in which<br>ation Administra<br>'GST Withholding                  | y of new resider<br>1 case the answ<br>ation Act 1953 ((<br>g Annexure' sho | <b>CST WITHHOL</b><br>Itial premises or prer is deemed to b<br>Cth).<br>Dulld be attached t                                                                                                                                                                                                                                                                                                                                                                                                                                                                                                                                                                                                                                                                                                                                                                                                                                                                                                                                                                                                                                                                                                                                                                                                                                                                                                                                                                                                                                                                                                                                                                                                                                                                                                                                                                                                                                                                                                                                                                                                                                            | <b>DING</b><br>otentia<br>oe NO) | I residential land<br>, then the Buye<br>Contract.                 | d as defined in t<br>r is not require                 | the GST Act? 📃 YES 🔽<br>d to make a payment und                |
| ttlement<br>operty Cl<br>luding<br>Is this Co<br>If NO is<br>section<br>If YES is                                  | Price<br>t Date<br>hattels All fixed 1<br>applicable<br>ontract concerning<br>ticked or no box<br>14-250 of the Tay<br>ticked, then the<br>FINA                                                                                                                                                                                                                                                                                                                                                                                                                                                                                                                                                                                                                                                                                                                                                                                                                                                                                                                                                                                                                                                                                                                                                                                                                                                                                                                                                                                                                                                                                                                                                                                                                                                                                                                                                                                                                                                                                                                                                                                | loor coverings, li<br>e.<br>the taxable suppl<br>is ticked (in which<br>ation Administra                                      | y of new resider<br>1 case the answ<br>ation Act 1953 ((<br>g Annexure' sho | <b>CST WITHHOL</b><br>Itial premises or prer is deemed to b<br>Cth).<br>Dulld be attached t                                                                                                                                                                                                                                                                                                                                                                                                                                                                                                                                                                                                                                                                                                                                                                                                                                                                                                                                                                                                                                                                                                                                                                                                                                                                                                                                                                                                                                                                                                                                                                                                                                                                                                                                                                                                                                                                                                                                                                                                                                            | <b>DING</b><br>otentia<br>oe NO) | I residential land<br>, then the Buye<br>Contract.                 | d as defined in t<br>r is not require                 | :he GST Act? 🗌 YES 🔽                                           |
| rchase P<br>ttlement<br>operty Cl<br>luding<br>Is this Cc<br>If NO is<br>section<br>If YES is<br>ENDER/            | Price                                                                                                                                                                                                                                                                                                                                                                                                                                                                                                                                                                                                                                                                                                                                                                                                                                                                                                                                                                                                                                                                                                                                                                                                                                                                                                                                                                                                                                                                                                                                                                                                                                                                                                                                                                                                                                                                                                                                                                                                                                                                                                                          | loor coverings, li<br>e.<br>the taxable suppl<br>is ticked (in whick<br>ation Administra<br>'GST Withholding<br>NCE CLAUSE IS | y of new resider<br>1 case the answ<br>ation Act 1953 ((<br>g Annexure' sho | <b>CST WITHHOL</b><br>Itial premises or prer is deemed to b<br>Cth).<br>Dulld be attached t                                                                                                                                                                                                                                                                                                                                                                                                                                                                                                                                                                                                                                                                                                                                                                                                                                                                                                                                                                                                                                                                                                                                                                                                                                                                                                                                                                                                                                                                                                                                                                                                                                                                                                                                                                                                                                                                                                                                                                                                                                            | <b>DING</b><br>otentia<br>oe NO) | I residential land<br>, then the Buye<br>Contract.                 | d as defined in t<br>r is not require                 | the GST Act? 📃 YES 🔽<br>d to make a payment und                |
| ttlement<br>operty Cl<br>luding<br>Is this Cc<br>If NO is<br>section<br>If YES is<br>ENDER/<br>JORTGA              | Price                                                                                                                                                                                                                                                                                                                                                                                                                                                                                                                                                                                                                                                                                                                                                                                                                                                                                                                                                                                                                                                                                                                                                                                                                                                                                                                                                                                                                                                                                                                                                                                                                                                                                                                                                                                                                                                                                                                                                                                                                                                                                                                          | loor coverings, li<br>e.<br>the taxable suppl<br>is ticked (in whick<br>ation Administra<br>'GST Withholding<br>NCE CLAUSE IS | y of new resider<br>1 case the answ<br>ation Act 1953 ((<br>g Annexure' sho | <b>CST WITHHOL</b><br>Itial premises or prer is deemed to b<br>Cth).<br>Dulld be attached t                                                                                                                                                                                                                                                                                                                                                                                                                                                                                                                                                                                                                                                                                                                                                                                                                                                                                                                                                                                                                                                                                                                                                                                                                                                                                                                                                                                                                                                                                                                                                                                                                                                                                                                                                                                                                                                                                                                                                                                                                                            | <b>DING</b><br>otentia<br>oe NO) | I residential land<br>, then the Buye<br>Contract.<br><b>FINAN</b> | d as defined in t<br>r is not require<br>ICE CLAUSE I | the GST Act? 📃 YES 🔽<br>d to make a payment und                |
| Irchase P<br>ttlement<br>operty Cl<br>luding<br>Is this Co<br>If NO is<br>section<br>If YES is<br>ENDER/<br>AORTGA | Price t Date All fixed applicabl applicabl applicabl ticked or no box 14-250 of the Tay ticked, then the FINA GE BROKER (NB. If TME: 4pm on:                                                                                                                                                                                                                                                                                                                                                                                                                                                                                                                                                                                                                                                                                                                                                                                                                                                                                                                                                                                                                                                                                                                                                                                                                                                                                                                                                                                                                                                                                                                                                                                                                                                                                                                                                                                                                                                                                                                                                                                   | loor coverings, li<br>e.<br>the taxable suppl<br>is ticked (in whick<br>ation Administra<br>'GST Withholding<br>NCE CLAUSE IS | y of new resider<br>1 case the answ<br>ation Act 1953 ((<br>g Annexure' sho | <b>CST WITHHOL</b><br>Itial premises or prer is deemed to b<br>Cth).<br>Dulld be attached t                                                                                                                                                                                                                                                                                                                                                                                                                                                                                                                                                                                                                                                                                                                                                                                                                                                                                                                                                                                                                                                                                                                                                                                                                                                                                                                                                                                                                                                                                                                                                                                                                                                                                                                                                                                                                                                                                                                                                                                                                                            | <b>DING</b><br>otentia<br>oe NO) | I residential land<br>, then the Buye<br>Contract.<br><b>FINAN</b> | d as defined in t<br>r is not require<br>ICE CLAUSE I | the GST Act? YES<br>d to make a payment und<br>S NOTAPPLICABLE |
| ettlement<br>operty Cl<br>cluding<br>Is this Cc<br>If NO is<br>section<br>If YES is<br>ENDER/<br>MORTGA<br>ATEST T | Price  t Date  hattels All fixed applicabl app | loor coverings, li<br>e.<br>the taxable suppl<br>is ticked (in whick<br>ation Administra<br>'GST Withholding<br>NCE CLAUSE IS | y of new resider<br>1 case the answ<br>ation Act 1953 ((<br>g Annexure' sho | <b>CST WITHHOL</b><br>Itial premises or prer is deemed to b<br>Cth).<br>Dulld be attached t                                                                                                                                                                                                                                                                                                                                                                                                                                                                                                                                                                                                                                                                                                                                                                                                                                                                                                                                                                                                                                                                                                                                                                                                                                                                                                                                                                                                                                                                                                                                                                                                                                                                                                                                                                                                                                                                                                                                                                                                                                            | <b>DING</b><br>otentia<br>oe NO) | I residential land<br>, then the Buye<br>Contract.<br><b>FINAN</b> | d as defined in t<br>r is not require<br>ICE CLAUSE I | the GST Act? YES<br>d to make a payment und<br>S NOTAPPLICABLE |
| ettlement<br>operty Cl<br>cluding<br>Is this Cc<br>If NO is<br>section<br>If YES is<br>ENDER/<br>MORTGA<br>ATEST T | Price t Date All fixed applicabl applicabl applicabl ticked or no box 14-250 of the Tay ticked, then the FINA GE BROKER (NB. If TME: 4pm on:                                                                                                                                                                                                                                                                                                                                                                                                                                                                                                                                                                                                                                                                                                                                                                                                                                                                                                                                                                                                                                                                                                                                                                                                                                                                                                                                                                                                                                                                                                                                                                                                                                                                                                                                                                                                                                                                                                                                                                                   | loor coverings, li<br>e.<br>the taxable suppl<br>is ticked (in whick<br>ation Administra<br>'GST Withholding<br>NCE CLAUSE IS | y of new resider<br>1 case the answ<br>ation Act 1953 ((<br>g Annexure' sho | <b>CST WITHHOL</b><br>Itial premises or prer is deemed to b<br>Cth).<br>Dulld be attached t                                                                                                                                                                                                                                                                                                                                                                                                                                                                                                                                                                                                                                                                                                                                                                                                                                                                                                                                                                                                                                                                                                                                                                                                                                                                                                                                                                                                                                                                                                                                                                                                                                                                                                                                                                                                                                                                                                                                                                                                                                            | <b>DING</b><br>otentia<br>oe NO) | I residential land<br>, then the Buye<br>Contract.<br><b>FINAN</b> | d as defined in t<br>r is not require<br>ICE CLAUSE I | the GST Act? YES<br>d to make a payment und<br>S NOTAPPLICABLE |
| ettlement<br>operty Cl<br>cluding<br>Is this Cc<br>If NO is<br>section<br>If YES is<br>ENDER/<br>MORTGA<br>ATEST T | Price  t Date  hattels All fixed applicabl app | loor coverings, li<br>e.<br>the taxable suppl<br>is ticked (in whick<br>ation Administra<br>'GST Withholding<br>NCE CLAUSE IS | y of new resider<br>1 case the answ<br>ation Act 1953 ((<br>g Annexure' sho | <b>CST WITHHOL</b><br>Itial premises or prer is deemed to b<br>Cth).<br>Dulld be attached t                                                                                                                                                                                                                                                                                                                                                                                                                                                                                                                                                                                                                                                                                                                                                                                                                                                                                                                                                                                                                                                                                                                                                                                                                                                                                                                                                                                                                                                                                                                                                                                                                                                                                                                                                                                                                                                                                                                                                                                                                                            | <b>DING</b><br>otentia<br>oe NO) | I residential land<br>, then the Buye<br>Contract.<br><b>FINAN</b> | d as defined in t<br>r is not require<br>ICE CLAUSE I | the GST Act? YES<br>d to make a payment und<br>S NOTAPPLICABLE |
| ettlement<br>operty Cl<br>cluding<br>Is this Cc<br>If NO is<br>section<br>If YES is<br>ENDER/<br>MORTGA<br>ATEST T | Price  t Date  hattels All fixed applicabl app | loor coverings, li<br>e.<br>the taxable suppl<br>is ticked (in whick<br>ation Administra<br>'GST Withholding<br>NCE CLAUSE IS | y of new resider<br>1 case the answ<br>ation Act 1953 ((<br>g Annexure' sho | <b>CST WITHHOL</b><br>Itial premises or prer is deemed to b<br>Cth).<br>Dulld be attached t                                                                                                                                                                                                                                                                                                                                                                                                                                                                                                                                                                                                                                                                                                                                                                                                                                                                                                                                                                                                                                                                                                                                                                                                                                                                                                                                                                                                                                                                                                                                                                                                                                                                                                                                                                                                                                                                                                                                                                                                                                            | <b>DING</b><br>otentia<br>oe NO) | I residential land<br>, then the Buye<br>Contract.<br><b>FINAN</b> | d as defined in t<br>r is not require<br>ICE CLAUSE I | the GST Act? YES<br>d to make a payment und<br>S NOTAPPLICABLE |